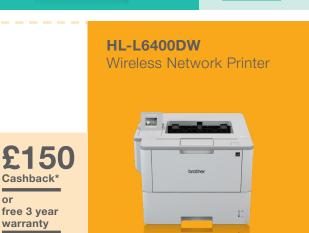

## Trade and End-user promotions

The Brother SMB laser range includes workgroup printers which offer excellent value for money. Your business customers can take advantage of current end-user promotions until 30th June, including cashback and additional warranties, resulting in great savings for the end-user.

£100 Cashback\*\*\* or free 3 year warranty \*\*Promotional pricing subject to change. Until 30/06/2018, \*\*April & June only. \*\*\* April & May 2018 only. Ts & Cs apply, whilst stocks last.