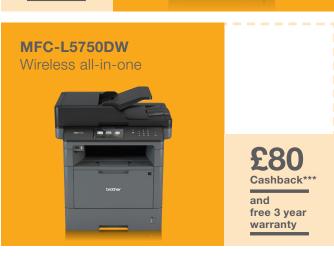

## Trade and End-user promotions

The Brother SMB laser range includes workgroup printers which offer excellent value for money. Your business customers can take advantage of current end-user promotions until 30th June, including cashback and additional warranties, resulting in great savings for the end-user.

£100 Cashback\*\*\* or free 3 year warranty \*\*Promotional pricing subject to change. Until 30/06/2018, \*\*April & June only. \*\*\* April & May 2018 only. Ts & Cs apply, whilst stocks last.